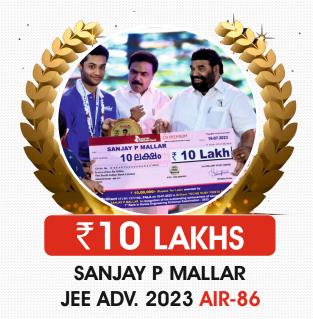

# TEST SERIES FOR JEE ADVANCED 2024

REGISTER

ſ

ONLY FOR NON-BRILLIANT BATCH STUDENTS

JEE MAIN 2024 PERCENTILE SCORE 90 OR ABOVE

**ELIGIBILITY** 

WITH BRILLIANT CLASSROOM STUDENTS

www.brilliantpala.org

### SCHOLARSHIP BASED ON JEE MAIN 2024 SCORE

| JEE MAIN 2024<br>PERCENTILE SCORE | SCHOLARSHIP | FEES       |  |
|-----------------------------------|-------------|------------|--|
| 95.0 & ABOVE                      | 8000        | 2000 + GST |  |
| 90.0 - 95.0                       | 5000        | 5000 + GST |  |



FEE STRUCTURE 10000/-+ GST



**SANJAY P MALLAR** 

### STAR ATTRACTION AND BENEFITS OF BTS

The star attraction of BTS is that it provides an opportunity for Non-Brilliant Batch Students to compete with the gems of Brilliant. This will undoubtedly provide them a platform to assess their strength and weakness. BTS certainly develop the examination writing skills of students thereby enabling them to compete with best rank holders of the nation. Also BTS will enhance the efficiency and competitive spirit of students. After each test there will be live doubt clearance cum concept strengthening sessions for each topic.

### **RESULTS AND EVALUATION**

The results of every test will be published on the next day of a test. Separate rank list of Non Brilliant Students and common rank list with