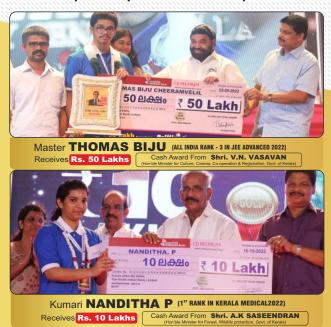

#### **NEET 2022 ALL INDIA RANK**

| AIR 1          | ₹ 1 Crore  | & Gold Medal  |
|----------------|------------|---------------|
| AIR 2          | ₹ 50 Lakhs | & Gold Medal  |
| AIR 3-5        | ₹ 25 Lakhs | & Gold Medal  |
| AIR 6-10       | ₹ 15 Lakhs | & Gold Medal  |
| AIR11-15       | ₹ 10 Lakhs | & Gold Medal  |
| AIR 16-20      | ₹ 5 Lakhs  | & Gold Medal  |
| AIR 21-30      | ₹ 4 Lakhs  | & Gold Medal  |
| AIR 31-50      | ₹ 3 Lakhs  | & Gold Medal  |
| AIR 51-75      | ₹ 2 Lakhs  | & Gold Medal  |
| AIR 76-100     | ₹ 1 Lakhs  | & Gold Medal  |
| AIR 101- 150   | ₹ 50,000/- | & Gold Medal  |
| AIR 151-200    | ₹ 30,000/- | & Gold Medal  |
| AIR 201-400    | ₹ 20,000/- | & Gold Medal  |
| AIR 401-600    | ₹ 10,000/- | & Gold Medal  |
| AIR 601-1000   | ₹ 5000/-   | & Gold Medal  |
| AIR 1001-5000  |            | Gold Medal    |
| AIR 5001-10000 |            | Special Prize |

## **JEE Advanced**)

| AIR 1           | ₹1 Crore    | & Gold Medal |
|-----------------|-------------|--------------|
| AIR 2-5         | ₹ 50 Lakhs  | & Gold Medal |
| AIR 6-10        | ₹ 25 Lakhs  | & Gold Medal |
| AIR 11-50       | ₹ 15 Lakhs  | & Gold Medal |
| AIR 51-100      | ₹ 10 Lakhs  | & Gold Medal |
| AIR 101-150     | ₹ 5 Lakhs   | & Gold Medal |
| AIR 151-200     | ₹ 4 Lakhs   | & Gold Medal |
| AIR 201-300     | ₹ 3 Lakhs   | & Gold Medal |
| AIR 301-400     | ₹ 2 Lakhs   | & Gold Medal |
| AIR 401-500     | ₹ 1.5 Lakhs | & Gold Medal |
| AIR 501-1000    | ₹1 Lakh     | & Gold Medal |
| AIR 1001-2000   | ₹ 50,000    | & Gold Medal |
| AIR 2001-3000   | ₹ 25,000    | & Gold Medal |
| AIR 3001-4000   | ₹ 10,000    | & Gold Medal |
| AIR 4001-5000   | ₹ 5,000     | & Gold Medal |
| AIR 5001-10,000 | Gold Medal  |              |