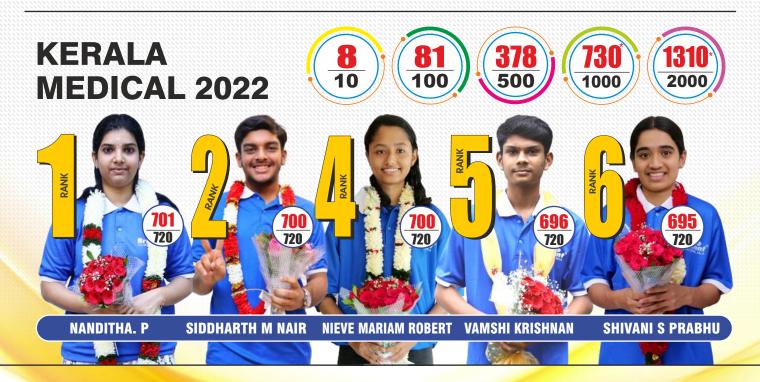

# **NEET 2022 (KERALA RANK)**

|               | 1          |               |
|---------------|------------|---------------|
| RANK 1        | ₹ 10 Lakhs | & Gold Medal  |
| RANK 2        | ₹5 Lakhs   | & Gold Medal  |
| RANK 3-4      | ₹ 4 Lakhs  | & Gold Medal  |
| RANK 5-6      | ₹ 3 Lakhs  | & Gold Medal  |
| RANK 7-10     | ₹ 2 Lakhs  | & Gold Medal  |
| RANK 11-15    | ₹1 Lakh    | & Gold Medal  |
| RANK 16-20    | ₹ 50,000/- | & Gold Medal  |
| RANK 21-30    | ₹ 25,000/- | & Gold Medal  |
| RANK 31-50    | ₹ 10,000/- | & Gold Medal  |
| RANK 51-100   | ₹ 5000/-   | & Gold Medal  |
| RANK 101-500  |            | Gold Medal    |
| RANK 501-1000 |            | Special Prize |
|               |            |               |