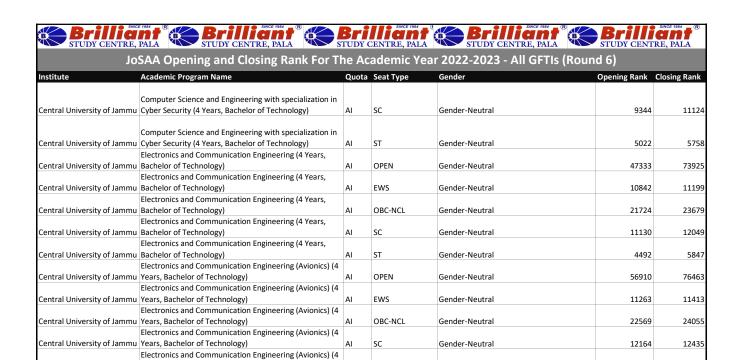

University of Jammu                         | Cyber Security (4 Years, Bachelor of Technology)                            | AI    | EWS       | Gender-Neutral  | 9821         | 10228        |
| ,                                                   | , , , , , , , , , , , , , , , , , , , ,                                     |       |           |                 | 1            |              |
|                                                     | Computer Science and Engineering with specialization in                     |       |           |                 |              |              |
| Central University of Jammu                         | Cyber Security (4 Years, Bachelor of Technology)                            | Al    | OBC-NCL   | Gender-Neutral  | 19714        | 21574        |



ST

Gender-Neutral

4925

5409

Central University of Jammu Years, Bachelor of Technology)